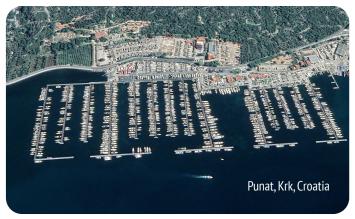

# SimpleSail Croatia

Marina PUNAT, berth «C1» 45°01.300' N, 14°37.600' E Puntica 7, HR-51521, Punat, Krk, Croatia