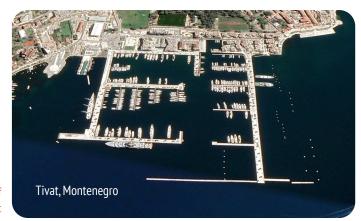

# SimpleSail Montenegro

Marina PORTO MONTENEGRO, berth «N» 42°25.974'N, 18°41.411'E Obala bb, 85320, Tivat, Montenegro