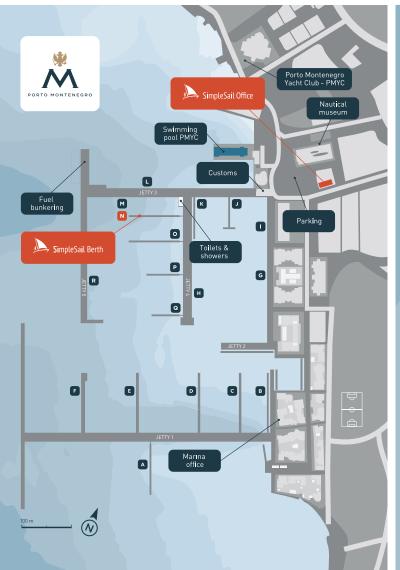

# SimpleSail Montenegro

Marina PORTO MONTENEGRO, berth «N» 42°25.974'N, 18°41.411'E Obala bb, 85320, Tivat, Montenegro

There are swimming pools, restaurants, shops and car parking within walking distance on the territory of both marinas. In Porto Montenegro, it is possible to go through border and customs procedures. Moreover, a filling station is operating there. All of these services are also available in Croatia.

# **Our Bases**

SimpleSail's fleet is located in the marinas of Montenegro and Croatia: Porto Montenegro in Tivat and Punat Marina on Krk island.

Our customers can use round-the-clock services, which include mooring assistant, connection of shore power and water, comfortable showers and toilets. SimpleSail's offices and reception desk are open from 10 A.M. to 7 P.M., from Monday to Saturday.