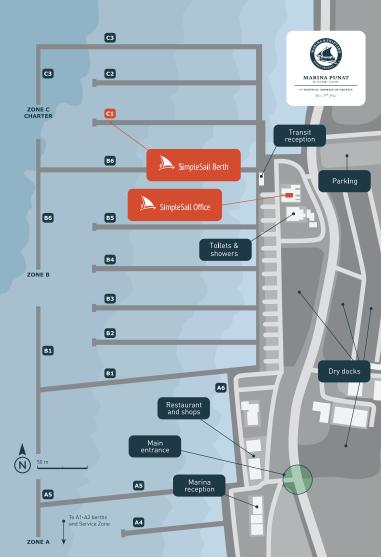

# SimpleSail Croatia

Marina PUNAT, berth «C1» 45°01.300' N, 14°37.600' E Puntica 7, HR-51521, Punat, Krk, Croatia

There are swimming pools, restaurants, shops and car parking within walking distance on the territory of both marinas. In Porto Montenegro, it is possible to go through border and customs procedures. Moreover, a filling station is operating there. All of these services are also available in Croatia.

# **Our Bases**

SimpleSail's fleet is located in the marinas of Montenegro and Croatia: Porto Montenegro in Tivat and Punat Marina on Krk island.

Our customers can use round-the-clock services, which include mooring assistant, connection of shore power and water, comfortable showers and toilets. SimpleSail's offices and reception desk are open from 10 A.M. to 7 P.M., from Monday to Saturday.